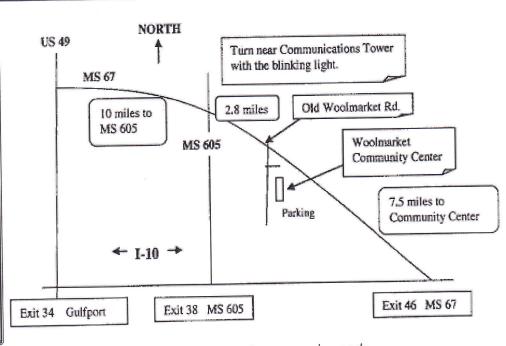

# ELLES AND BUOYS

Presents The 39th Annual Mardi Gras Festival February 3<sup>rd</sup> and 4<sup>th</sup>, 2017

**Woolmarket Community Center** 16320 Old Woolmarket Road, Biloxi, MS 39532

Featuring