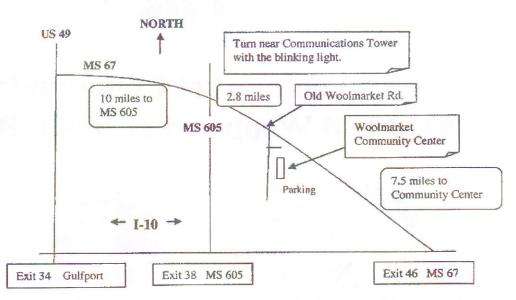

# **Woolmarket Community Center** 16320 Old Woolmarket Road, Biloxi, MS 39532

Angress

Arab, Alabama