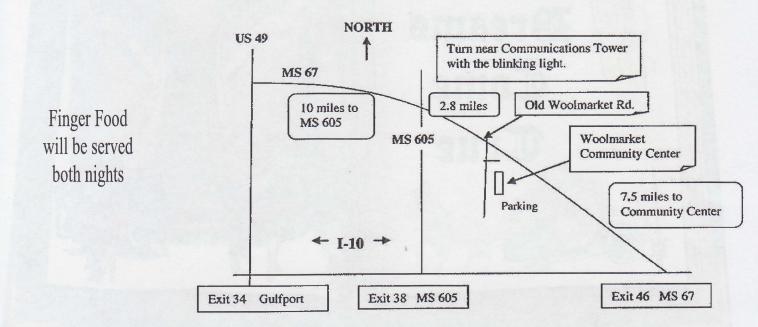

# Belles and Buops

invite you to the 42<sup>nd</sup> Annual Mardi Gras Festival February 7<sup>th</sup> and 8<sup>th</sup>, 2020 in

**Woolmarket Community Center** 16320 Old Woolmarket Road, Biloxi, MS 39532